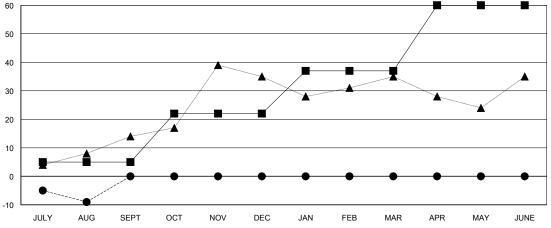

| ■ ■ MEMBER GROWTH NET GOAL    |
|-------------------------------|
| ● - MEMBER GROWTH ACTUAL      |
| - LAST YEAR MEMBERSHIP ACTUAL |
|                               |

| DROPPED CLUBS: 0 |    |
|------------------|----|
| DROPPED MEMBERS  |    |
| DECEASED         | 1  |
| CLUB CANCELLED   | 0  |
| OTHER            | 13 |
| TOTAL            | 14 |